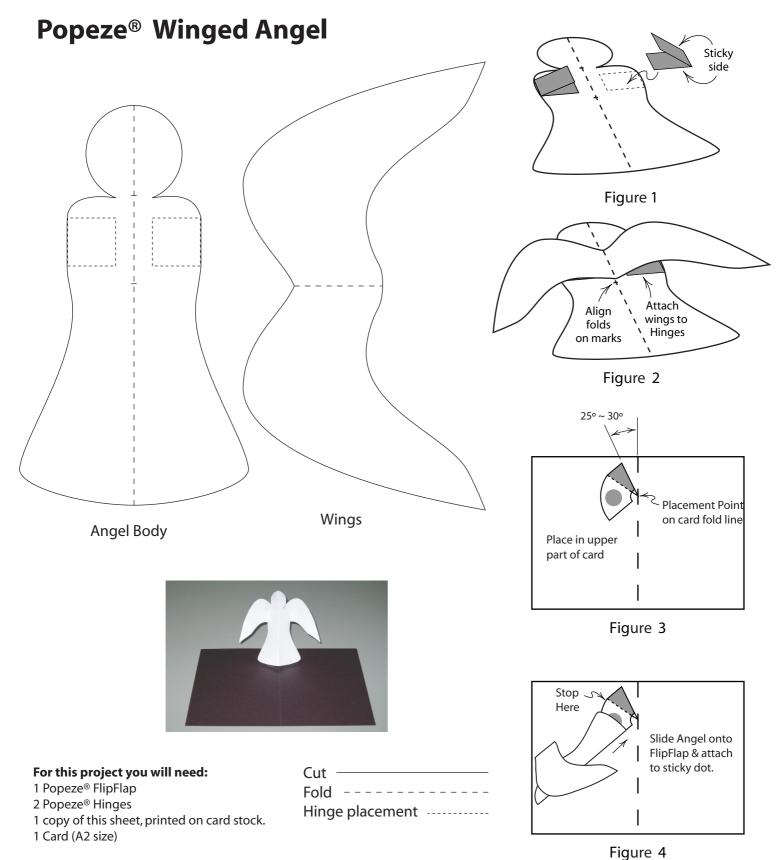

## **Directions:**

Cut out Angel Body and Wings, crease along fold lines. Peel two Popeze ® Hinges from from a sheet and place as shown in Figure 1. Attach wings to body as shown in Figure 2. Fold angel in half with wings folding opposite to body. Peel a Popeze ® FlapFlap from sheet and fold in half along the center score line. Place FlapFlap on card as shown in Figure 3. Slip folded body with wings on to FlapFlap and attached to the sticky dot as in Figure 4. Close card and press to attach FlapFlap to other side of card. Open card to watch angel pop up. Take care when closing card as wings may need to be tucked in to avoid being bent.